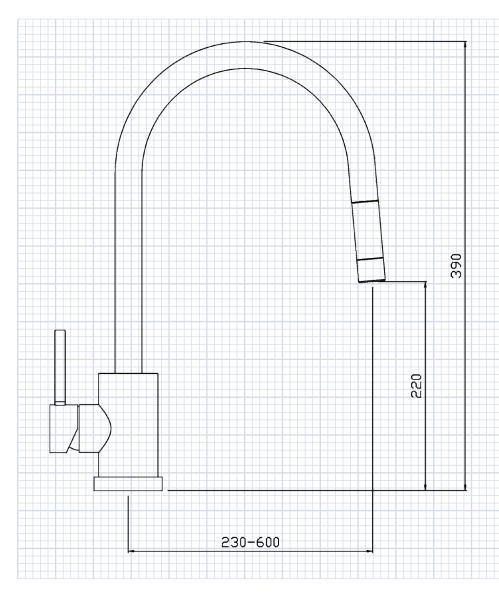

## LAMBRO SINGLE LEVER PULL OUT RINSE TAP

CODE: BLU2052 (Chrome) BLU2074 (Brushed Nickel)

All dimensions are subject to change without notice. Please check the actual product for exact measurements. No liability will be accepted for incorrect or out of date measurements.

## **Product Information**

Tap Height: **390mm** 

Spout Reach: 230mm

Height to Under Spout: 220mm

Base Diameter: 60mm

Max Worktop Depth: 60mm