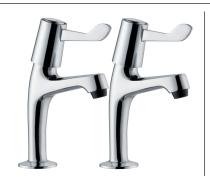

## PILASTRO PILLAR TAPS

CODE: BLU2043

All dimensions are subject to change without notice. Please check the actual product for exact measurements. No liability will be accepted for incorrect or out of date measurements.