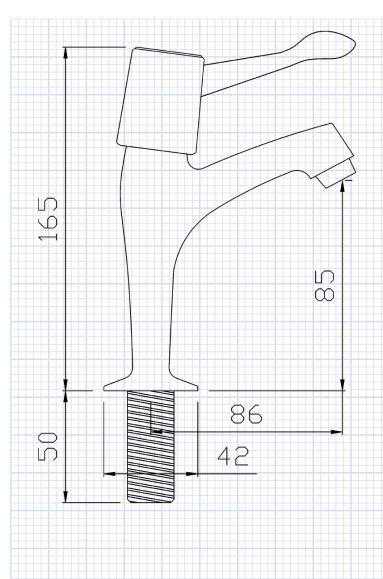

## **Product Information**

Tap Height: 165mm

Spout Reach: 86mm

Height to Under Spout: 85mm

Base Diameter: 42mm

Max Worktop Depth: 25mm