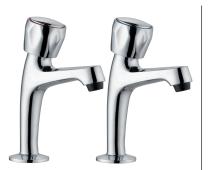

## GRAVINA PILLAR TAPS

CODE: BLU2041

All dimensions are subject to change without notice. Please check the actual product for exact measurements. No liability will be accepted for incorrect or out of date measurements.