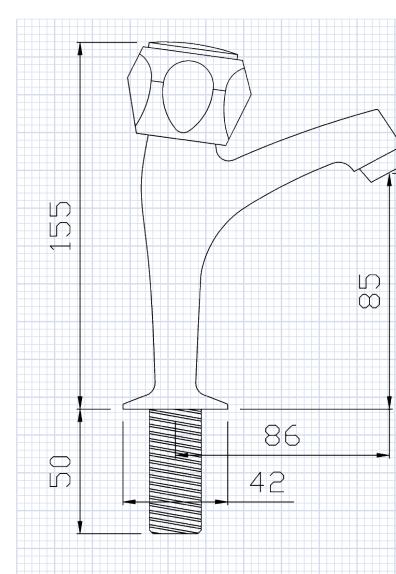

## GRAVINA PILLAR TAPS

CODE: BLU2041

All dimensions are subject to change without notice. Please check the actual product for exact measurements. No liability will be accepted for incorrect or out of date measurements.

## **Product Information**

Tap Height: **155mm** 

Spout Reach: 86mm

Height to Under Spout: 85mm

Base Diameter: **42mm** 

Max Worktop Depth: 25mm